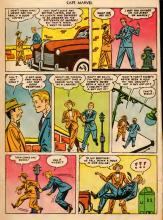

"THE rocket ship of Licatenant Jen Jarl of the Space Partol cruised past the moon on routine duty. Within, Jon Jarl had long hours to Mansell and was reading a history of the 20th century, over 300 years before. Jon noticed that the record was not complete. Certain things were unknown about the 20th century.

For instance, it was not known when the first trip into space had been made. As early as 1950 a recket ship had aimed for the moon, but had never come back. Also several more ahips had been sent off, and never returned lad any of them resulted the moon? Nebedy asy was that in 1900, a ship had finally returned from space, for the first time.

Jon glanced at his meters to see if all was right with the engine. Suddenly he looked out the port window. Something was floating in space ahead. It was a small rocket ship, but dead and silent. A derelött of space.

Jon cut his rockets and circled, As he drew close, he saw with the small high was of a very gener design. And it looked out somehow, m if it had floated there in space a long time. Executed, Jon stopped has ahip and jumped across in his space suit. He found the harchway door hanging open. No sir was inside the ahip. The nick must have suffected.